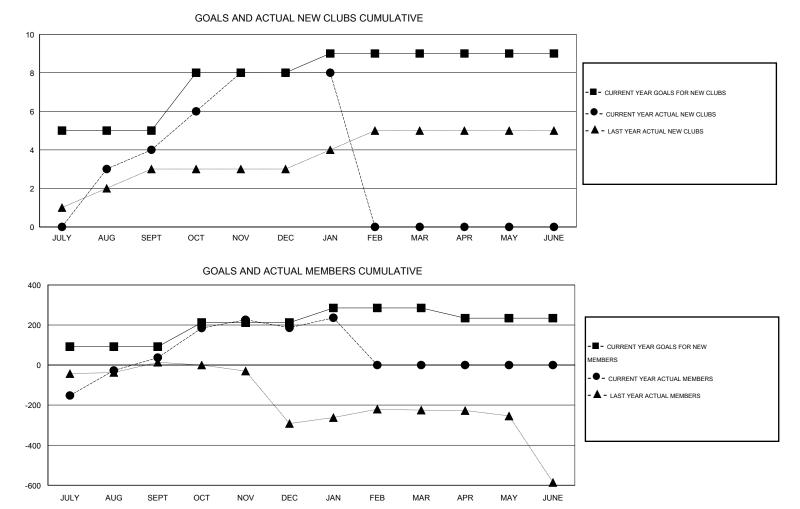

## GMT: NAZMUL HAQUE

|  | LOCATION | INDIA |
|--|----------|-------|
|--|----------|-------|

| Clubs                 |                  |           |                  |                       | Members       |                    |                                     |                    |                  |
|-----------------------|------------------|-----------|------------------|-----------------------|---------------|--------------------|-------------------------------------|--------------------|------------------|
| RESULTS FOR 2014-2015 |                  |           |                  | RESULTS FOR 2014-2015 |               |                    |                                     |                    |                  |
| QUARTER               | NEW CLUB<br>GOAL | NEW CLUBS | DROPPED<br>CLUBS | NET<br>GAIN/LOSS      | QUARTER       | NEW MEMBER<br>GOAL | CHARTER AND<br>NEW MEMBERS<br>ADDED | DROPPED<br>MEMBERS | NET<br>GAIN/LOSS |
| JULY/AUG/SEPT         | 5                | 4         | 3                | 1                     | JULY/AUG/SEPT | 92                 | 307                                 | 270                | 37               |
| OCT/NOV/DEC           | 3                | 4         | 1                | 3                     | OCT/NOV/DEC   | 120                | 233                                 | 84                 | 149              |
| JAN/FEB/MAR           | 1                | 0         | 1                | -1                    | JAN/FEB/MAR   | 73                 | 88                                  | 38                 | 50               |
| APR/MAY/JUNE          | 0                | 0         | 0                | 0                     | APR/MAY/JUNE  | -51                | 0                                   | 0                  | 0                |